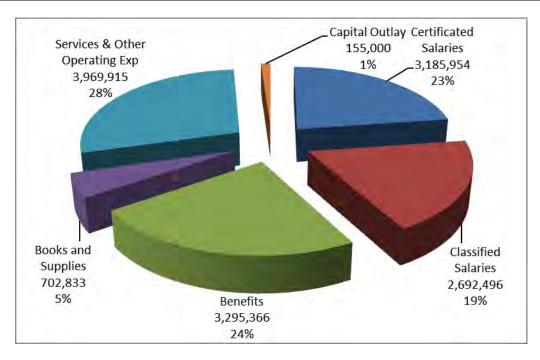

Salaries and benefits represent 65% of the General Fund budget. Costs in salaries include a 1% step and column increase. Benefits include 2% increases in STRS and PERS employer contribution rates and a 5% increase in costs of health benefits. District program discretionary budgets in materials and supplies were reduced by 28%. The budget for services and other operating expenditures is 19% less than 2017-18, a reduction of \$934 thousand, most of which is due to a reduction in Grant funds. The overall net change in expenditures is a decrease of 11.5% or \$1.8 million.

|                                | 2017-18<br>Estimated | 2018-19<br>Proposed |             |          | % of         |
|--------------------------------|----------------------|---------------------|-------------|----------|--------------|
| Expenditures (Fund 01)         | Actuals              | Budget              | Change      | % Change | Expenditures |
| Certificated Salaries          | 3,433,877            | 3,185,954           | (247,923)   | -7.2%    | 22.59%       |
| Classified Salaries            | 2,724,926            | 2,692,496           | (32,430)    | -1.2%    | 19.09%       |
| Benefits                       | 3,357,796            | 3,295,366           | (62,430)    | -1.9%    | 23.37%       |
| Materials and Supplies         | 986,364              | 702,833             | (283,531)   | -28.7%   | 4.98%        |
| Services & Other Operating Exp | 4,904,644            | 3,969,915           | (934,729)   | -19.1%   | 28.15%       |
| Capital Outlay                 | 430,383              | 155,000             | (275,383)   | -64.0%   | 1.10%        |
| Interfund Transfers            | 100,000              | 100,000             | 0           | 0.0%     | 0.71%        |
| Total Expenditures             | 15,937,990           | 14,101,564          | (1,836,426) | -11.5%   | 100.00%      |