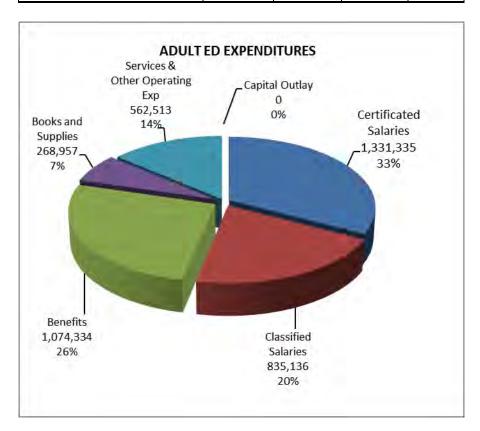

mdc Page 3 of 6

Salaries and benefits represent 79% of the Adult Ed budget. Total expenditures are estimated to decrease by \$75 thousand (1.8%). The decrease is due to carryover funds from the previous fiscal year that have been included in this year's estimated actuals but will not be included in next year's proposed budget.

| Expenditures (Fund 11)         | 2017-18<br>Estimated<br>Actuals | 2018-19<br>Proposed<br>Budget | Change    | %<br>Change |
|--------------------------------|---------------------------------|-------------------------------|-----------|-------------|
| Certificated Salaries          | 1,451,798                       | 1,331,335                     | (120,463) | -8.3%       |
| Classified Salaries            | 841,392                         | 835,136                       | (6,256)   | -0.7%       |
| Benefits                       | 1,083,064                       | 1,074,334                     | (8,730)   | -0.8%       |
| Books and Supplies             | 345,388                         | 268,957                       | (76,431)  | -22.1%      |
| Services & Other Operating Exp | 426,398                         | 562,513                       | 136,115   | 31.9%       |
| Capital Outlay                 | 0                               | 0                             | 0         | 0           |
| Total Expenditures             | 4,148,040                       | 4,072,275                     | (75,765)  | -1.8%       |