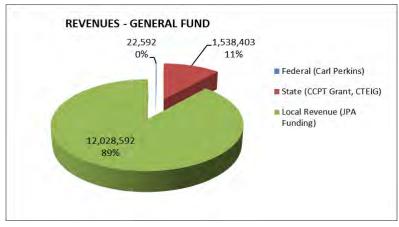

#### **GENERAL FUND 01**

The General Fund (01) revenues in the proposed 2018-19 budget total \$13.5 million. This is a 6.8% decrease compared to 2017-18 revenues. The difference is mostly due to reductions in Grant funding. Grant funds will decrease by \$1.3 million in 2018-19.

| Description                                                                                                  | Resource Codes | Object Codes            | 2017-18<br>Estimated Actuals | 2018-19<br>Budget | Percent<br>Difference |
|--------------------------------------------------------------------------------------------------------------|----------------|-------------------------|------------------------------|-------------------|-----------------------|
| A. REVENUES                                                                                                  |                |                         |                              |                   |                       |
| 1) LCFF Sources                                                                                              |                | 8010-8099               | 0.00                         | 0.00              | 0.0%                  |
| 2) Federal Revenue                                                                                           |                | 8100-8299               | 16,073.00                    | 22,592.00         | 40.6%                 |
| 3) Other State Revenue                                                                                       |                | 8300-8599               | 2,922,753.00                 | 1,538,403.00      | -47.4%                |
| 4) Other Local Revenue                                                                                       |                | 8600-8799               | 11,638,669.00                | 12,028,592.00     | 3.4%                  |
| 5) TOTAL, REVENUES                                                                                           |                |                         | 14,577,495.00                | 13,589,587.00     | -6.8%                 |
| B. EXPENDITURES                                                                                              |                |                         |                              |                   |                       |
| 1) Certificated Salaries                                                                                     |                | 1000-1999               | 3,433,877.00                 | 3,185,954.00      | -7.2%                 |
| 2) Classified Salaries                                                                                       |                | 2000-2999               | 2,724,926.00                 | 2,692,496.00      | -1.2%                 |
| 3) Employee Benefits                                                                                         |                | 3000-3999               | 3,357,796.00                 | 3,295,366.00      | -1.9%                 |
| 4) Books and Supplies                                                                                        |                | 4000-4999               | 986,364.00                   | 702,833.00        | -28.7%                |
| 5) Services and Other Operating Expenditures                                                                 |                | 5000-5999               | 4,904,644.00                 | 3,969,915.00      | -19.1%                |
| 6) Capital Outlay                                                                                            |                | 6000-6999               | 430,383.00                   | 155,000.00        | -64.0%                |
| Other Outgo (excluding Transfers of Indirect Costs)                                                          |                | 7100-7299,<br>7400-7499 | 0.00                         | 0.00              | 0.0%                  |
| 8) Other Outgo - Transfers of Indirect Costs                                                                 |                | 7300-7399               | 0.00                         | 0.00              | 0.0%                  |
| 9) TOTAL, EXPENDITURES                                                                                       |                |                         | 15,837,990.00                | 14,001,564.00     | -11.6%                |
| C. EXCESS (DEFICIENCY) OF REVENUES<br>OVER EXPENDITURES BEFORE OTHER<br>FINANCING SOURCES AND USES (A5 - B9) |                |                         | (1,260,495.00)               | (411,977.00)      | -67.3%                |
| D. OTHER FINANCING SOURCES/USES                                                                              |                |                         |                              |                   |                       |
| Interfund Transfers     a) Transfers In                                                                      |                | 8900-8929               | 0.00                         | 0.00              | 0.0%                  |
| b) Transfers Out                                                                                             |                | 7600-7629               | 100,000.00                   | 100,000.00        | 0.0%                  |
| Other Sources/Uses    a) Sources                                                                             |                | 8930-8979               | 0.00                         | 0.00              | 0.0%                  |
| b) Uses                                                                                                      |                | 7630-7699               | 0.00                         | 0.00              | 0.0%                  |
| 3) Contributions                                                                                             |                | 8980-8999               | 0.00                         | 0.00              | 0.0%                  |
| 4) TOTAL, OTHER FINANCING SOURCES/USES                                                                       |                |                         | (100,000.00)                 | (100,000.00)      | 0.0%                  |

#### July 1 Budget General Fund Expenditures by Object

| Description                                   | Resource Codes | Object Codes | 2017-18<br>Estimated Actuals | 2018-19<br>Budget | Percent<br>Difference |
|-----------------------------------------------|----------------|--------------|------------------------------|-------------------|-----------------------|
| FEDERAL REVENUE                               |                |              |                              |                   |                       |
| Special Education Discretionary Grants        |                | 8182         | 0.00                         | 0.00              | 0.0%                  |
| Child Nutrition Programs                      |                | 8220         | 0.00                         | 0.00              | 0.0%                  |
| Donated Food Commodities                      |                | 8221         | 0.00                         | 0.00              | 0.0%                  |
| Interagency Contracts Between LEAs            |                | 8285         | 0.00                         | 0.00              | 0.0%                  |
| Pass-Through Revenues from Federal Sources    |                | 8287         | 0.00                         | 0.00              | 0.0%                  |
| Career and Technical Education                | 3500-3599      | 8290         | 16,073.00                    | 22,592.00         | 40.6%                 |
| All Other Federal Revenue                     | All Other      | 8290         | 0.00                         | 0.00              | 0.0%                  |
| TOTAL, FEDERAL REVENUE                        |                |              | 16,073.00                    | 22,592.00         | 40.6%                 |
| OTHER STATE REVENUE                           |                |              |                              |                   |                       |
| Other State Apportionments                    |                |              |                              |                   |                       |
| All Other State Apportionments - Current Year |                | 8311         | 0.00                         | 0.00              | 0.0%                  |
| All Other State Apportionments - Prior Years  |                | 8319         | 0.00                         | 0.00              | 0.0%                  |
| Child Nutrition Programs                      |                | 8520         | 0.00                         | 0.00              | 0.0%                  |
| Mandated Costs Reimbursements                 |                | 8550         | 0.00                         | 0.00              | 0.0%                  |
| Pass-Through Revenues from<br>State Sources   |                | 8587         | 0.00                         | 0.00              | 0.0%                  |
| Career Technical Education Incentive          |                |              | 200                          | 300000            |                       |
| Grant Program                                 | 6387           | 8590         | 327,174.00                   | 105,021.00        | -67.9%                |
| Drug/Alcohol/Tobacco Funds                    | 6695           | 8590         | 0.00                         | 0.00              | 0.0%                  |
| All Other State Revenue                       | All Other      | 8590         | 2,595,579.00                 | 1,433,382.00      | -44.8%                |
| TOTAL, OTHER STATE REVENUE                    |                |              | 2,922,753.00                 | 1,538,403.00      | -47.4%                |
| OTHER LOCAL REVENUE                           |                |              |                              |                   |                       |
| Other Local Revenue                           |                |              |                              |                   |                       |
| Sales                                         |                | 0004         | 2.25                         | 2.25              | 200                   |
| Sale of Equipment/Supplies                    |                | 8631         | 0.00                         | 0.00              | 0.0%                  |
| Sale of Publications                          |                | 8632         | 0.00                         | 0.00              | 0.0%                  |
| Food Service Sales                            |                | 8634         | 25,000.00                    | 25,000.00         | 0.0%                  |
| All Other Sales                               |                | 8639         | 0.00                         | 0.00              | 0.09                  |

| Description                                                            | Resource Codes | Object Codes | 2017-18<br>Estimated Actuals | 2018-19<br>Budget | Percent<br>Difference |
|------------------------------------------------------------------------|----------------|--------------|------------------------------|-------------------|-----------------------|
| Leases and Rentals                                                     |                | 8650         | 10,000.00                    | 10,000.00         | 0.0%                  |
| Interest                                                               |                | 8660         | 25,000.00                    | 25,000.00         | 0.0%                  |
| Net Increase (Decrease) in the Fair Value of Investments               |                | 8662         | 0.00                         | 0.00              | 0.0%                  |
| Fees and Contracts                                                     |                |              |                              |                   |                       |
| Adult Education Fees                                                   |                | 8671         | 0.00                         | 0.00              | 0.0%                  |
| In-District Premiums/ Contributions                                    |                | 0074         | 0.00                         | 0.00              | 0.00                  |
| Contributions                                                          |                | 8674         | 0.00                         | 0.00              | 0.0%                  |
| Transportation Fees From Individuals                                   |                | 8675         | 0.00                         | 0.00              | 0.0%                  |
| Interagency Services                                                   |                | 8677         | 10,618,147.00                | 11,054,246.00     | 4.1%                  |
| All Other Fees and Contracts                                           |                | 8689         | 0.00                         | 0.00              | 0.0%                  |
| Other Local Revenue                                                    |                |              |                              |                   |                       |
| Pass-Through Revenues From<br>Local Sources                            |                | 8697         | 0.00                         | 0.00              | 0.0%                  |
| All Other Local Revenue                                                |                | 8699         | 383,139.00                   | 336,963.00        | -12.19                |
| Tuition                                                                |                | 8710         | 300,000.00                   | 300,000.00        | 0.09                  |
| All Other Transfers In                                                 |                | 8781-8783    | 0.00                         | 0.00              | 0.09                  |
| Transfers of Apportionments                                            |                |              |                              |                   |                       |
| Special Education SELPA Transfers From Districts or Charter Schools    | 6500           | 8791         | 0.00                         | 0.00              | 0.09                  |
| From County Offices                                                    | 6500           | 8792         | 0.00                         | 0.00              | 0.09                  |
| From JPAs                                                              | 6500           | 8793         | 0.00                         | 0.00              | 0.0%                  |
| ROC/P Transfers                                                        | 0000           | 0704         |                              |                   |                       |
| From Districts or Charter Schools                                      | 6360           | 8791         | 0.00                         | 0.00              | 0.09                  |
| From County Offices                                                    | 6360           | 8792         | 0.00                         | 0.00              | 0.0%                  |
| From JPAs                                                              | 6360           | 8793         | 0.00                         | 0.00              | 0.09                  |
| Other Transfers of Apportionments<br>From Districts or Charter Schools | All Other      | 8791         | 0.00                         | 0.00              | 0.09                  |
| From County Offices                                                    | All Other      | 8792         | 0.00                         | 0.00              | 0.09                  |
| From JPAs                                                              | All Other      | 8793         | 0.00                         | 0.00              | 0.09                  |
| All Other Transfers In from All Others                                 |                | 8799         | 277,383.00                   | 277,383.00        | 0.0                   |
| TOTAL, OTHER LOCAL REVENUE                                             |                |              | 11,638,669.00                | 12,028,592.00     | 3.49                  |
| TOTAL, REVENUES                                                        |                |              | 14,577,495.00                | 13,589,587.00     | -6.8%                 |